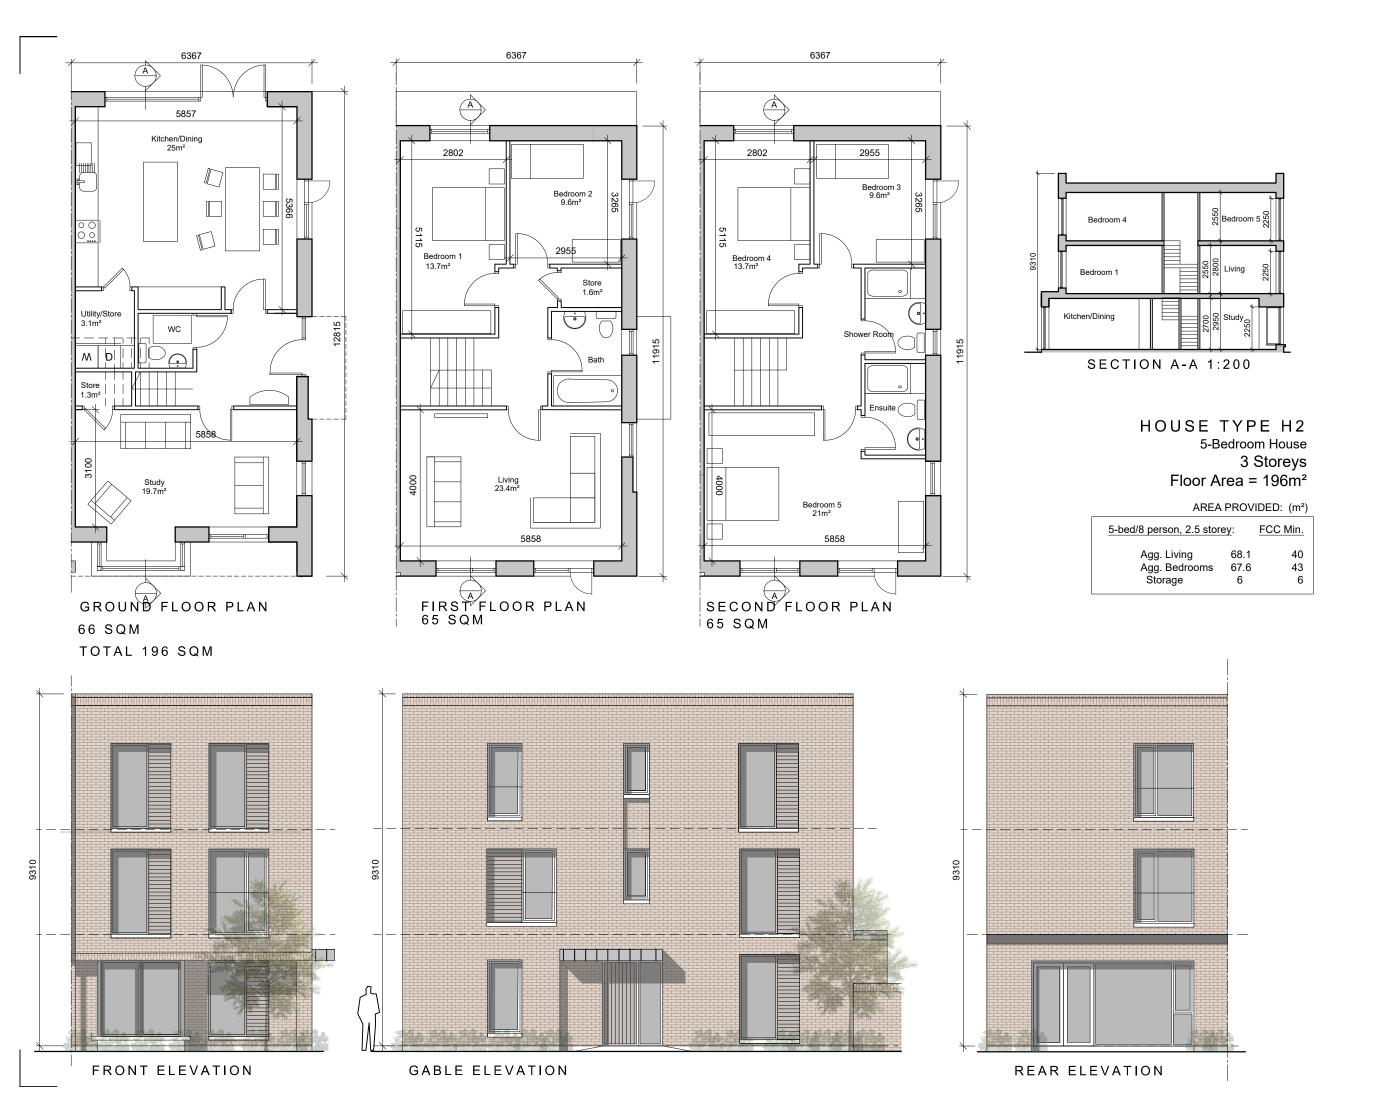

Do not scale this drawing. All dimensions to be checked on site. To be read with relevant Engineers drawings Notes: 1. All dimensions in 2. No north point shown as layout plan. This Housetype may be handed. See site layout External Finishes: Selected flat roof.
Solar, thermal or photovoltaic panels subject to orientation and detailed design. Selected facing brick or smooth painted render finish as shown. Windows: uPVC, aluminium or timber framed. Timber or powder coated metal panels where shown. Gutters/downpipes: uPVC or aluminium Front Door: Selected coloured composite or painted timber door with fanlight and/or sidelight and/or glazed light in leaf Front threshold zone: Shrub and/or tree planting. Seamed metal canopy over Foundations: Refer to structural engineer's report for further details on structure/foundation design HOUSE TYPE H2 5 BED END OF TCE SPECIAL PLANS, SECTION & ELEVATIONS DEVELOPMENT AT AUBURN MALAHIDE KINWEST LIMITED AUBURN SHD 2 PLANNING CONROY CROWE KELLY ARCHITECTS & URBAN DESIGNERS